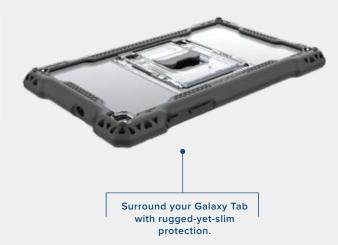

Don't be fooled by its sleek design. The new Shield Extreme-X for the 8-inch Samsung Galaxy Tab A delivers rugged, 360-degree protection with an updated two-piece design. Integrated internal air-pockets make for slim yet highly impact- and shock-absorbing corners. Impact-absorbing TPU surrounds edges. The commercial-grade screen cover protects against scratches and impact. An all-new kickstand design is highly durable and adjusts easily to three positions for customized viewing and typing. Designed to support users' changing needs, it includes durable corner through-holes for attaching lanyards, styluses and other accessories.

# **KEY FEATURES**

- Perfect-fit design for the 8-inch Samsung Galaxy Tab A 2019 (Models T-290 & T-295)
- Full-surround, 360-degree protection impact-absorbing TPU bumper, clear polycarbonate back and front screen protector
- Corner design absorbs impact and dissipates shock vibration
- Commercial-grade screen protection prevents scratches and protects against impact