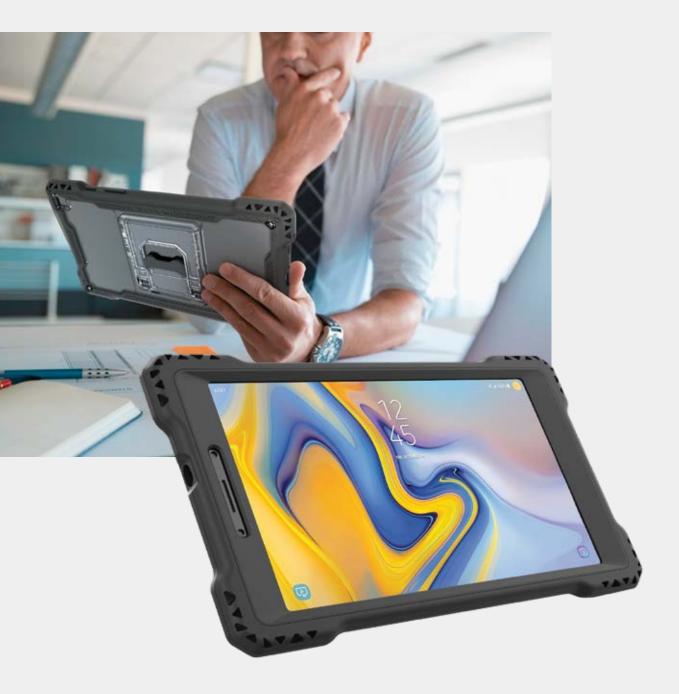

Don't be fooled by its sleek design. The new Shield Extreme-X for the 8-inch Samsung Galaxy Tab A delivers rugged, 360-degree protection with an updated two-piece design. Integrated internal air-pockets make for slim yet highly impact- and shock-absorbing corners. Impact-absorbing TPU surrounds edges. The commercial-grade screen cover protects against scratches and impact. An all-new kickstand design is highly durable and adjusts easily to three positions for customized viewing and typing. Designed to support users' changing needs, it includes durable corner through-holes for attaching lanyards, styluses and other accessories.

# **KEY FEATURES**

- Perfect-fit design for the 8-inch Samsung Galaxy Tab A 2019 (Models T-290 & T-295)
- Full-surround, 360-degree protection impact-absorbing TPU bumper, clear polycarbonate back and front screen protector
- Corner design absorbs impact and dissipates shock vibration
- Commercial-grade screen protection prevents scratches and protects against impact

- Updated kickstand adds durability and stability; adjusts to three positions for comfortable viewing and typing
- Integrated corner through-holes enable lanyard, stylus and other accessory add-ons
- Slim and form-fitting with distinctive surface-textured triangle design for a firm grip
- Clear back enables easy asset tag scanning
- Custom colors and logos available with minimum quantities